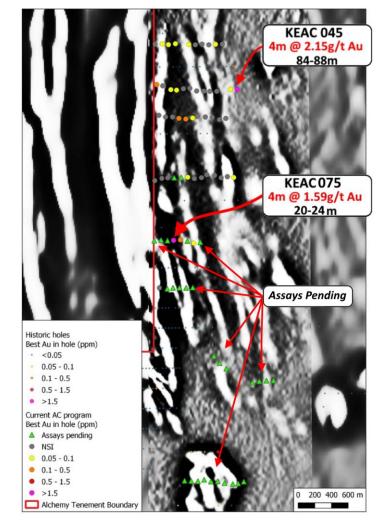

### **KARONIE EAST – SOUTHERN ZONE**

Holes in this area (Figure 3) were designed to test a series of magnetic features which runs along the southern zone over a 5km strike length. Most historic RAB holes in this area (drilled in 1996-2002) were unable to penetrate the younger cover or were unable to drill deep enough through the alluvial profile. The current drill program was able to successfully reach bedrock in most of the planned holes.

Lithologies included silica altered dolerites, sediments and a large paleochannel over the eastern margin, which resulted in +100m deep holes. Assay results have only been partially received; however, the initial 4m composite samples show in-situ mineralisation in saprolite in hole KEAC075 (4m @ 1.59g/t Au, 20-24m), whilst the 4m @ 2.15g/t Au intercept in KEAC045 is within a quartz gravel which Alchemy believes is a paleochannel. Analysis and panning of the quartz gravel in KEAC045 returned a small specimen of visible gold (Figure 4).

Figure 3: Karonie East – Southern Zone drilling, and assay results draped on magnetics

Figure 4: KEAC045 – 84-85m – Visible gold in panned quartz gravels