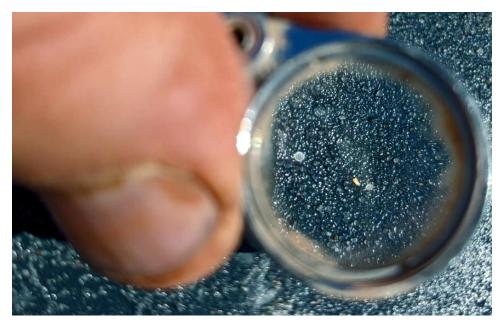

Lithologies included silica altered dolerites, sediments and a large paleochannel over the eastern margin, which resulted in +100m deep holes. Assay results have only been partially received; however, the initial 4m composite samples show in-situ mineralisation in saprolite in hole KEAC075 (4m @ 1.59g/t Au, 20-24m), whilst the 4m @ 2.15g/t Au intercept in KEAC045 is within a quartz gravel which Alchemy believes is a paleochannel. Analysis and panning of the quartz gravel in KEAC045 returned a small specimen of visible gold (Figure 4).

Figure 3: Karonie East – Southern Zone drilling, and assay results draped on magnetics

Figure 4: KEAC045 – 84-85m – Visible gold in panned quartz gravels