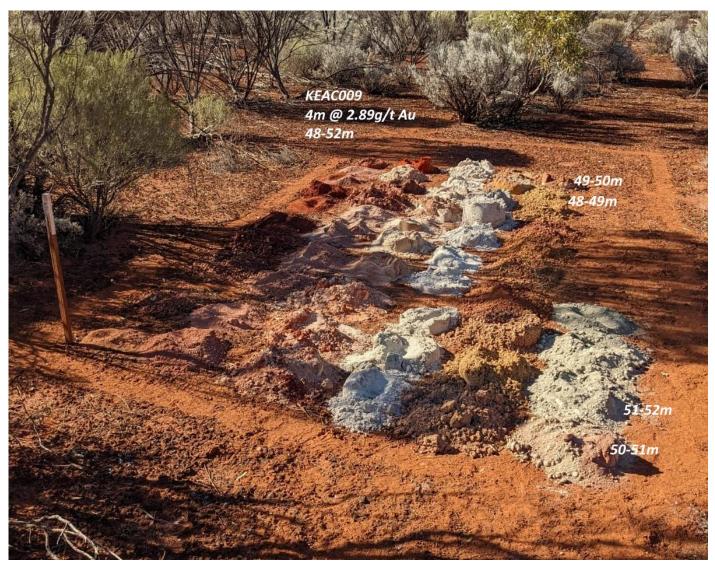

#### **KARONIE EAST – NORTHERN ZONE**

Holes in this area (Figure 1) were designed to test a magnetic feature which runs along the northern zone over a 2km strike length. A north-east trending structural dislocation occurs in the centre of Figure 1, which Alchemy believes is a key control on mineralisation in the region. Lithologies were dominantly silica altered dolerites, sediments, and a significant amount of transported cover over the eastern margin. Initial 4m composite sampling returned numerous zones of mineralisation (>0.1g/t Au) over a strike length of approximately 900m, with a best intercept of 4m @ 2.89g/t Au in KEAC009. Infill drilling around KEAC009 has been completed and assays are awaited.

Figure 1: Karonie East – Northern Zone targets drilling, and assay results draped on magnetics

<sup>1</sup> Refer ALY announcement 31 August 2021

Figure 2: Karonie East – KEAC009