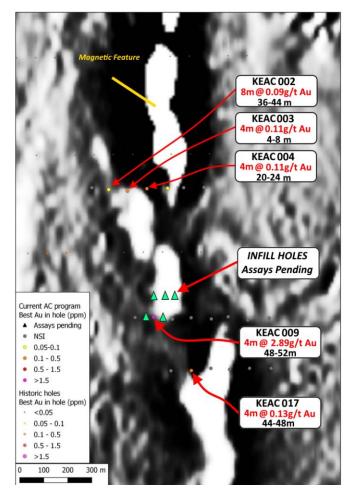

#### **KARONIE EAST – NORTHERN ZONE**

Holes in this area (Figure 1) were designed to test a magnetic feature which runs along the northern zone over a 2km strike length. A north-east trending structural dislocation occurs in the centre of Figure 1, which Alchemy believes is a key control on mineralisation in the region. Lithologies were dominantly silica altered dolerites, sediments, and a significant amount of transported cover over the eastern margin. Initial 4m composite sampling returned numerous zones of mineralisation (>0.1g/t Au) over a strike length of approximately 900m, with a best intercept of 4m @ 2.89g/t Au in KEAC009. Infill drilling around KEAC009 has been completed and assays are awaited.

Figure 1: Karonie East – Northern Zone targets drilling, and assay results draped on magnetics

<sup>1</sup> Refer ALY announcement 31 August 2021

Figure 2: Karonie East – KEAC009