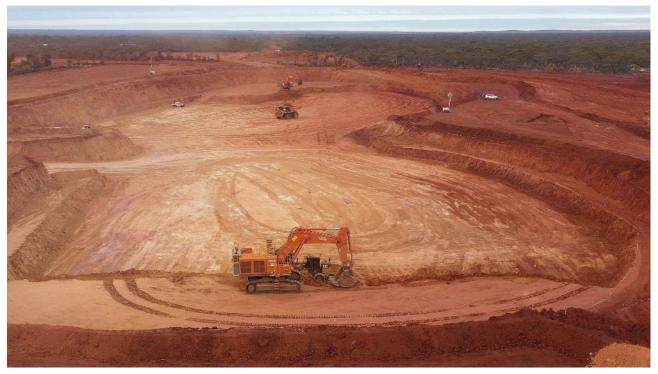

t 2024 to further expedite material movement.
- Following recovery of start-up costs, the first \$30M of cashflow generated will be received by Black Cat. Thereafter, Black Cat and MMS will share profits.



Figure 1: First Ore being loaded from the first stockpile for transport to Paddington.

Black Cat's Managing Director, Gareth Solly, said: "Excellent progress is already being made in free-dig material with ore haulage a month ahead of plan. With a 200t excavator arriving this month to further increase material movement, the current trajectory will continue."

## Site Activity:

Ore mining and a 24-hour free-dig operation is underway at Myhree/Boundary with first Ore mined on 26 July 2024.



Figure 2: New 100t excavator conducting low cost, free-dig operations in the Myhree open pit



Figure 3: Aerial view of the Myhree open pit (looking south)

#### **PLANNED ACTIVITIES**

Planned activities and announcements include:

Sep - Dec 2024 Monthly progress reports on Myhree open pits and Paulsens high-grade gold strategy and

processing facility refurbishment

Sep 2024: US\$20.5M secured debt facility completion

Sep 2024: Audited financial statements for year ended 30 June 2024

Oct 2024: Quarterly Report

27 Nov 2024: Annual General Meeting of shareholders

Dec 2024: Paulsens commissioning on low-grade stockpile followed by high-grade stockpile

For further information, please contact:

Gareth Solly Managing Director +61 458 007 713 admin@bc8.com.au

This announcement has been approved for release by the Board of Black Cat Syndicate Limited.

## **COMPETENT PERSON'S STAT