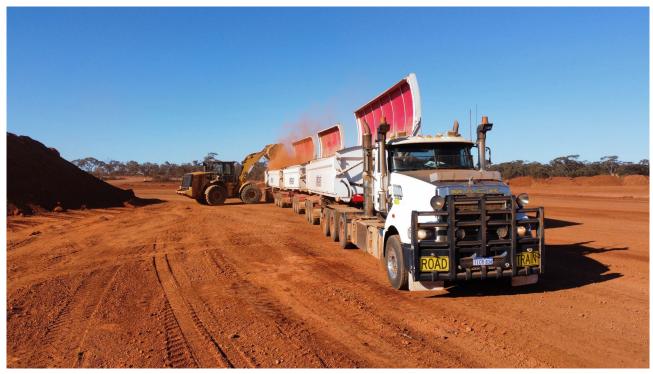

Figure 1: First Ore being loaded from the first stockpile for transport to Paddington.

Black Cat's Managing Director, Gareth Solly, said: "Excellent progress is already being made in free-dig material with ore haulage a month ahead of plan. With a 200t excavator arriving this month to further increase material movement, the current trajectory will continue."