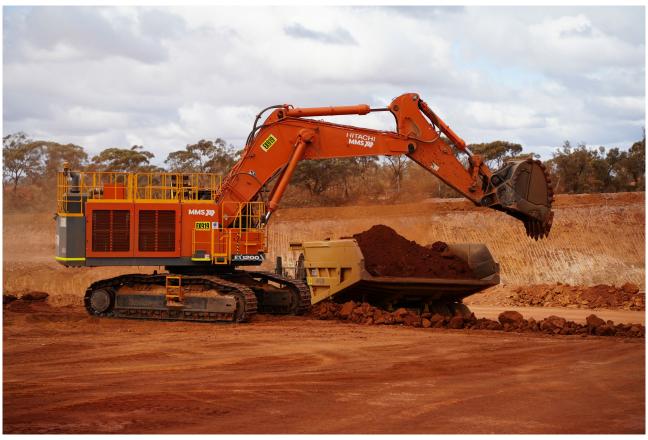

## Site Activity:

Ore mining and a 24-hour free-dig operation is underway at Myhree/Boundary with first Ore mined on 26 July 2024.

Figure 2: New 100t excavator conducting low cost, free-dig operations in the Myhree open pit